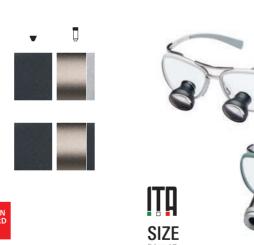

# TECHNICAL SPECIFICATIONS

Flexible structure with no pressure points

Interchangeable sweatband sponges

Can be worn over prescription eyewear

Adjustment of the vertical axis and declination angle

| FITTING | LOUPES WORLDS | ITEMS              | UNIVERSAL FIT | WESTERN FIT | JAPAN / ASIAN FIT |
|---------|---------------|--------------------|---------------|-------------|-------------------|
|         | TRENDY        | ASH                | •             |             |                   |
|         | GLAMOUR       | ONE                | •             |             |                   |
|         | URBAN LIFE    | ITA                | •             |             |                   |
|         | SPORT         | TECHNE / TECHNE RX |               | •           | •                 |