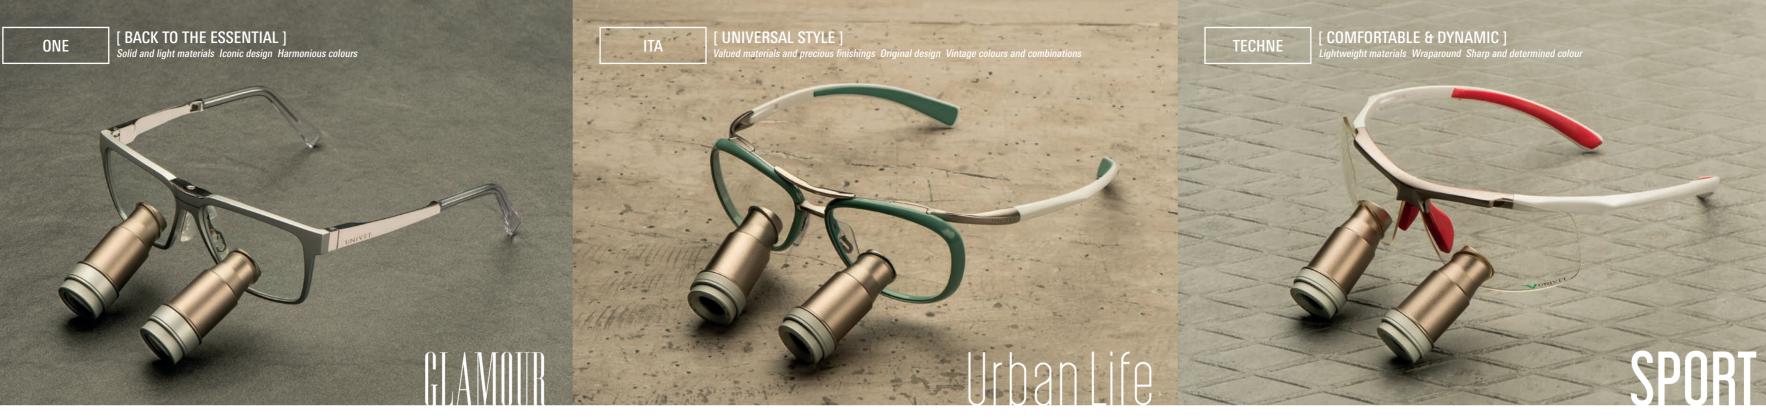

# TECHNICAL SPECIFICATIONS

Flexible structure with no pressure points

Interchangeable sweatband sponges

Can be worn over prescription eyewear

Adjustment of the vertical axis and declination angle

| FITTING | LOUPES WORLDS | ITEMS              | UNIVERSAL FIT | WESTERN FIT | JAPAN / ASIAN FIT |
|---------|---------------|--------------------|---------------|-------------|-------------------|
|         | TRENDY        | ASH                | •             |             |                   |
|         | GLAMOUR       | ONE                | •             |             |                   |
|         | URBAN LIFE    | ITA                | •             |             |                   |
|         | SPORT         | TECHNE / TECHNE RX |               | •           | •                 |