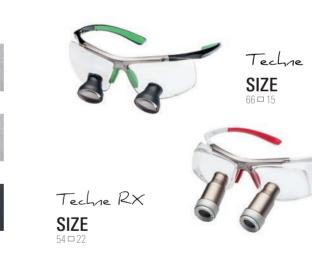

# TECHNICAL SPECIFICATIONS

Flexible structure with no pressure points

Interchangeable sweatband sponges

Can be worn over prescription eyewear

Adjustment of the vertical axis and declination angle

| FITTING | LOUPES WORLDS | ITEMS              | UNIVERSAL FIT | WESTERN FIT | JAPAN / ASIAN FIT |
|---------|---------------|--------------------|---------------|-------------|-------------------|
|         | TRENDY        | ASH                | •             |             |                   |
|         | GLAMOUR       | ONE                | •             |             |                   |
|         | URBAN LIFE    | ITA                | •             |             |                   |
|         | SPORT         | TECHNE / TECHNE RX |               | •           | •                 |