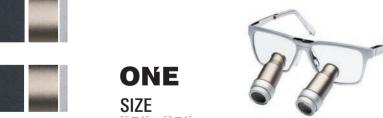

# TECHNICAL SPECIFICATIONS

Flexible structure with no pressure points

Interchangeable sweatband sponges

Can be worn over prescription eyewear

Adjustment of the vertical axis and declination angle

| FITTING | LOUPES WORLDS | ITEMS              | UNIVERSAL FIT | WESTERN FIT | JAPAN / ASIAN FIT |
|---------|---------------|--------------------|---------------|-------------|-------------------|
|         | TRENDY        | ASH                | •             |             |                   |
|         | GLAMOUR       | ONE                | •             |             |                   |
|         | URBAN LIFE    | ITA                | •             |             |                   |
|         | SPORT         | TECHNE / TECHNE RX |               | •           | •                 |