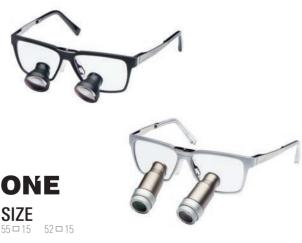

# TECHNICAL SPECIFICATIONS

Flexible structure with no pressure points

Interchangeable sweatband sponges

Can be worn over prescription eyewear

Adjustment of the vertical axis and declination angle

| FITTING | LOUPES WORLDS | ITEMS              | UNIVERSAL FIT | WESTERN FIT | JAPAN / ASIAN FIT |
|---------|---------------|--------------------|---------------|-------------|-------------------|
|         | TRENDY        | ASH                | •             |             |                   |
|         | GLAMOUR       | ONE                | •             |             |                   |
|         | URBAN LIFE    | ITA                | •             |             |                   |
|         | SPORT         | TECHNE / TECHNE RX |               | •           | •                 |