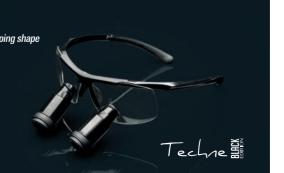

# **FEATURES**

Color temperature: 5500 K Brightness: 38000 lux Battery life: 8h at max brightness Headlight weight: 13 g

[ HIGH POWER HEADLIGHT ]
Intensity Brightness Compact Design

[ HIGH PERFORMANCE HEADLIGHT

Intensity Ultra definition Wireless charge\* Remote control\*

\*Not available in all markets

BLACK

**BLACK EDITION** 

Black Edition is the exclusive version, top of range with a sophisticated luxury touch.
The elegant black coats the appealing and dynamic shape, with absolute comfort and perfect fit, combining design with the performance, into a special black packaging of metropolitan style and trend.