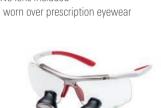

A mix of high-tech materials for an ultra-lightweight system Independently adjustable interpupillary distance Protective lens included Can be worn over prescription eyewear

Extremely intuitive adjustment of the optical system

# TECHNICAL SPECIFICATIONS

Flexible structure with no pressure points

Interchangeable sweatband sponges

Can be worn over prescription eyewear

Adjustment of the vertical axis and declination angle

| FITTING | LOUPES WORLDS | ITEMS              | UNIVERSAL FIT | WESTERN FIT | JAPAN / ASIAN FIT |
|---------|---------------|--------------------|---------------|-------------|-------------------|
|         | TRENDY        | ASH                | •             |             |                   |
|         | GLAMOUR       | ONE                | •             |             |                   |
|         | URBAN LIFE    | ITA                | •             |             |                   |
|         | SPORT         | TECHNE / TECHNE RX |               | •           | •                 |