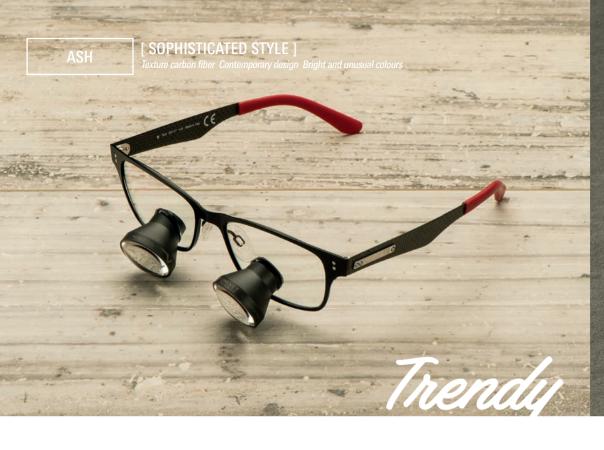

# TECHNICAL SPECIFICATIONS

Flexible structure with no pressure points

Interchangeable sweatband sponges

Can be worn over prescription eyewear

Adjustment of the vertical axis and declination angle

| FITTING | LOUPES WORLDS | ITEMS              | UNIVERSAL FIT | WESTERN FIT | JAPAN / ASIAN FIT |
|---------|---------------|--------------------|---------------|-------------|-------------------|
|         | TRENDY        | ASH                | •             |             |                   |
|         | GLAMOUR       | ONE                | •             |             |                   |
|         | URBAN LIFE    | ITA                | •             |             |                   |
|         | SPORT         | TECHNE / TECHNE RX |               | •           | •                 |