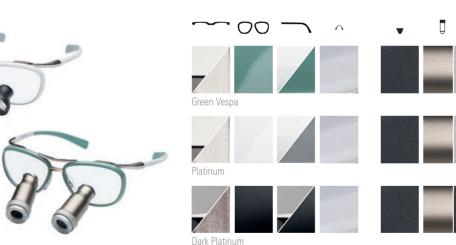

# TECHNICAL SPECIFICATIONS

Flexible structure with no pressure points

Interchangeable sweatband sponges

Can be worn over prescription eyewear

Adjustment of the vertical axis and declination angle

| FITTING | LOUPES WORLDS | ITEMS              | UNIVERSAL FIT | WESTERN FIT | JAPAN / ASIAN FIT |
|---------|---------------|--------------------|---------------|-------------|-------------------|
|         | TRENDY        | ASH                | •             |             |                   |
|         | GLAMOUR       | ONE                | •             |             |                   |
|         | URBAN LIFE    | ITA                | •             |             |                   |
|         | SPORT         | TECHNE / TECHNE RX |               | •           | •                 |