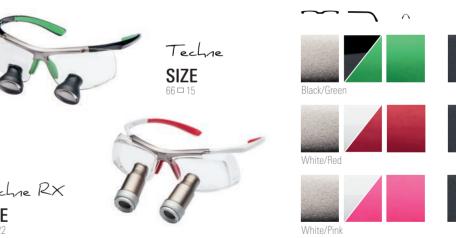

# TECHNICAL SPECIFICATIONS

Flexible structure with no pressure points

Interchangeable sweatband sponges

Can be worn over prescription eyewear

Adjustment of the vertical axis and declination angle

| FITTING | LOUPES WORLDS | ITEMS              | UNIVERSAL FIT | WESTERN FIT | JAPAN / ASIAN FIT |
|---------|---------------|--------------------|---------------|-------------|-------------------|
|         | TRENDY        | ASH                | •             |             |                   |
|         | GLAMOUR       | ONE                | •             |             |                   |
|         | URBAN LIFE    | ITA                | •             |             |                   |
|         | SPORT         | TECHNE / TECHNE RX |               | •           | •                 |