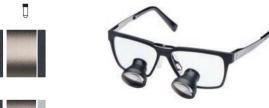

# TECHNICAL SPECIFICATIONS

Flexible structure with no pressure points

Interchangeable sweatband sponges

Can be worn over prescription eyewear

Adjustment of the vertical axis and declination angle

| FITTING | LOUPES WORLDS | ITEMS              | UNIVERSAL FIT | WESTERN FIT | JAPAN / ASIAN FIT |
|---------|---------------|--------------------|---------------|-------------|-------------------|
|         | TRENDY        | ASH                | •             |             |                   |
|         | GLAMOUR       | ONE                | •             |             |                   |
|         | URBAN LIFE    | ITA                | •             |             |                   |
|         | SPORT         | TECHNE / TECHNE RX |               | •           | •                 |