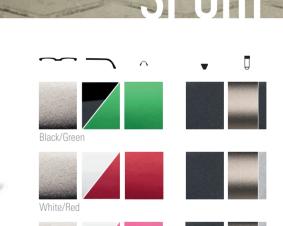

# TECHNICAL SPECIFICATIONS

Flexible structure with no pressure points

Interchangeable sweatband sponges

Can be worn over prescription eyewear

Adjustment of the vertical axis and declination angle

| FITTING | LOUPES WORLDS | ITEMS              | UNIVERSAL FIT | WESTERN FIT | JAPAN / ASIAN FIT |
|---------|---------------|--------------------|---------------|-------------|-------------------|
|         | TRENDY        | ASH                | •             |             |                   |
|         | GLAMOUR       | ONE                | •             |             |                   |
|         | URBAN LIFE    | ITA                | •             |             |                   |
|         | SPORT         | TECHNE / TECHNE RX |               | •           | •                 |