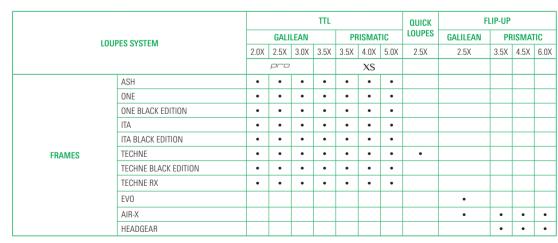

# TECHNICAL SPECIFICATIONS

Flexible structure with no pressure points

Interchangeable sweatband sponges

Can be worn over prescription eyewear

Adjustment of the vertical axis and declination angle

| FITTING | LOUPES WORLDS | ITEMS              | UNIVERSAL FIT | WESTERN FIT | JAPAN / ASIAN FIT |
|---------|---------------|--------------------|---------------|-------------|-------------------|
|         | TRENDY        | ASH                | •             |             |                   |
|         | GLAMOUR       | ONE                | •             |             |                   |
|         | URBAN LIFE    | ITA                | •             |             |                   |
|         | SPORT         | TECHNE / TECHNE RX |               | •           | •                 |