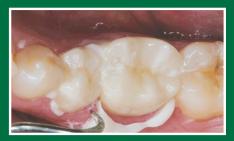

## riva cem

riva cem is a self-curing, radiopaque, fluoride releasing paste/paste resin modified glass-ionomer luting material. It is indicated for permanent cementation of metal-based and strengthen-core ceramic restorations, and orthodontic appliances.

| Indicated Material       | type of restoration                                       |
|--------------------------|-----------------------------------------------------------|
| PFM                      | Crowns & bridges                                          |
| Resin                    | Crown, bridges, inlays, onlays & posts (fiber-reinforced) |
| Metals                   | Crown, bridges, inlays & onlays, orthodontic appliances   |
| Ceramics (high strength) | Crowns & bridges                                          |
| All-ceramic              | Inlays                                                    |