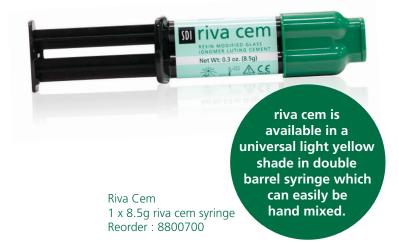

## riva cem

riva cem is a self-curing, radiopaque, fluoride releasing paste/paste resin modified glass-ionomer luting material. It is indicated for permanent cementation of metal-based and strengthen-core ceramic restorations, and orthodontic appliances.

## EASY TO MIX PASTE/PASTE SYSTEM

| Technical Data                     | riva cem     |
|------------------------------------|--------------|
| Working time                       | 1′45″        |
| Setting time                       | 4′30″        |
| Shear bond strength (MPa) – Dentin | 13.03 ± 3.40 |
| Shear bond strength (MPa) – Enamel | 9.99 ± 3.17  |
| Compressive strength (MPa)         | 108          |